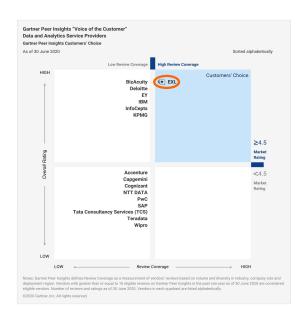

#### Customers' Choice in 2020 "Gartner Peer Insights

'Voice of the Customer': Data and Analytics Service Providers

#### **Insights-Driven Business Process** Outsourcing Q4 2020

The GARTNER PEER INSIGHTS CUSTOMERS' CHOICE badge is a trademark and service mark of Gartner, Inc. and/or its affiliates and is used herein with permission. All rights reserved. Gartner Peer Insights Customers' Choice constitute the subjective opinions of individual end-user reviews, ratings, and data applied against a documented methodology; they neither represent the views of, nor constitute an endorsement by, Gartner or its affiliates. Gartner, Gartner Peer Insights 'Voice of the Customer': Data and Analytics Service Providers, 22 September 2020, Peers