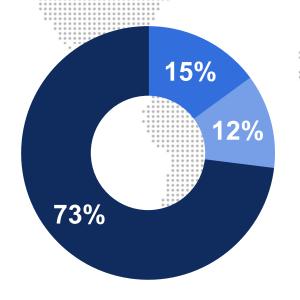

#### Addressable Currently Outsourced

| <b>*</b> UK \$1 | 7 Billion | \$2.2 Billion |
|-----------------|-----------|---------------|
|-----------------|-----------|---------------|

Australia \$13 Billion \$0.8 Billion

■USA \$81 Billion \$17 Billion

Total \$112 Billion \$20 Billion

... and growing at 7 to 8% with Insurance Analytics growing at 10 to 15%