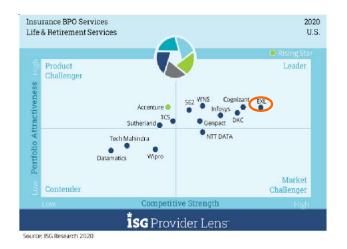

# EXL IS CONSISTENTLY RECOGNIZED AS THE LEADER BY ALL MAJOR ANALYSTS

iSG Provider Lens™ Property & Casualty Services

Leader | US 2020 Quadrant Report

Insurance BPO Services

Property & Casualty Services

U.S.

Rising Star

Leader

Challenger

Accenture

Resource Pro Tss
Sutherland

Mphasis

Tech Mahindra

Contender

Contender

Competitive Strength

Market
Challenger

Low

Competitive Strength

Market
Challenger

Low

Competitive Strength

Market
Challenger

Low

Competitive Strength

iSG Provider Lens™ Life & Retirement Services
Leader | US 2020 Quadrant Report

iSG Provider Lens™ TPA Services Leader | US 2020 Quadrant Report