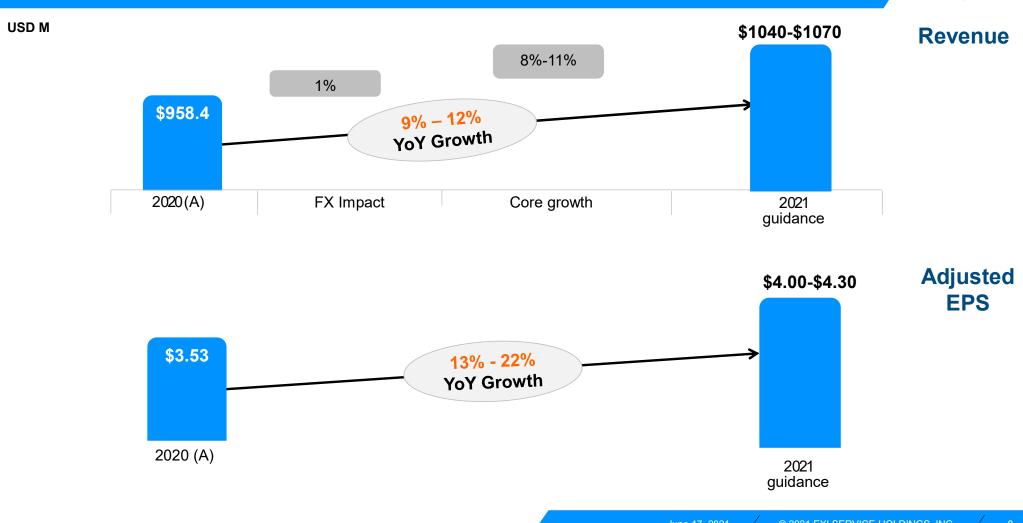

### **EXL CREDENTIALS**

1999

Established in April

**EXLS** 

NASDAQ listed

720+

Clients

\$1.04 to 1.07 B

Revenue Guidance 2021

31,600+

Professionals

17.6%

Revenue CAGR from 2006-20

# **2021 GUIDANCE**